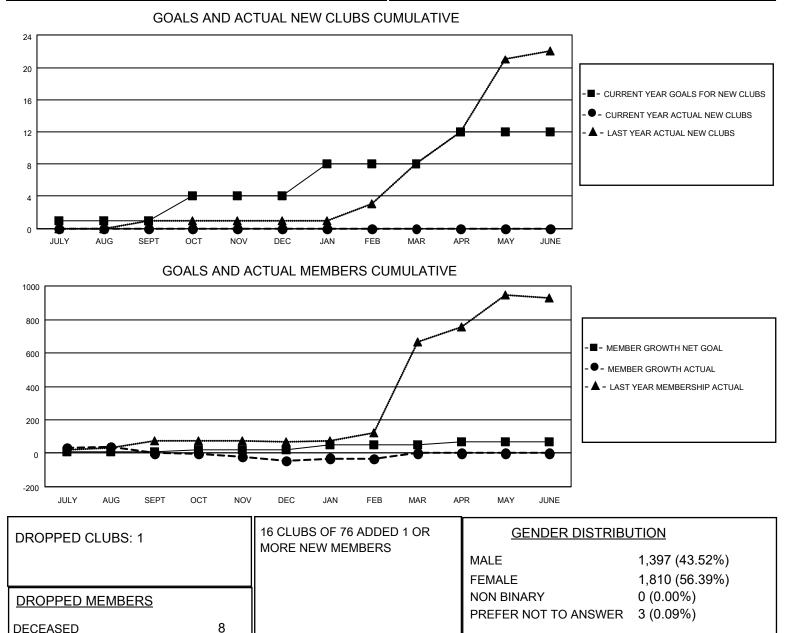

## LOCATION PHILIPPINES

District 301D2

Results as of: 2/28/2023

| Clubs                 |               |           |               | Members               |                         |                         |                                                    |
|-----------------------|---------------|-----------|---------------|-----------------------|-------------------------|-------------------------|----------------------------------------------------|
| RESULTS FOR 2022-2023 |               |           |               | RESULTS FOR 2022-2023 |                         |                         |                                                    |
| QUARTER               | NEW CLUB GOAL | NEW CLUBS | DROPPED CLUBS | QUARTER MEM           | IBER GROWTH NET<br>GOAL | MEMBER GROWTH<br>ACTUAL | DROPPED<br>MEMBERS ACTUAL<br>(including transfers) |
| JULY/AUG/SEPT         | 1             | 0         | 0             | JULY/AUG/SEPT         | 10                      | 118                     | 74                                                 |
| OCT/NOV/DEC           | 3             | 0         | 1             | OCT/NOV/DEC           | 10                      | 19                      | 65                                                 |
| JAN/FEB/MAR           | 4             | 0         | 0             | JAN/FEB/MAR           | 30                      | 22                      | 7                                                  |
| APR/MAY/JUNE          | 4             | 0         | 0             | APR/MAY/JUNE          | 20                      | 0                       | 0                                                  |